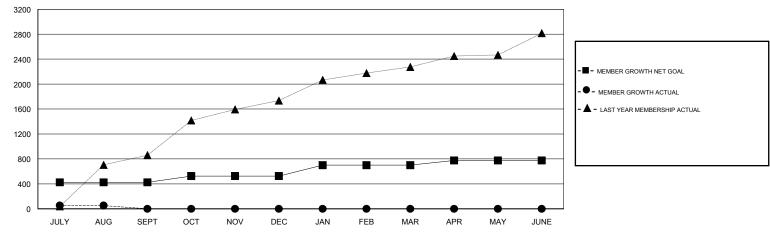

## GOALS AND ACTUAL MEMBERS CUMULATIVE

| DROPPED CLUBS: 0  DROPPED MEMBERS |     | 88 CLUBS OF 318 ADDED 1 OR MORE<br>NEW MEMBERS | GENDER DISTRIBUTION           MALE         7,266 (77.10%)           FEMALE         2,158 (22.90%)           Women Percentage Fiscal Year Goal: 22% |       |
|-----------------------------------|-----|------------------------------------------------|----------------------------------------------------------------------------------------------------------------------------------------------------|-------|
| DECEASED                          | 0   | CLICK HERE FOR CUMULATIVE  MEMBERSHIP DATA     | TOTAL FAMILY UNIT MEMBERS                                                                                                                          | 5,253 |
| CLUB CANCELLED                    | 0   |                                                | 22                                                                                                                                                 |       |
| OTHER                             | 307 |                                                | FAMILY MEMBERS PAYING HALF  DUES                                                                                                                   | 3,208 |
| TOTAL                             | 307 |                                                |                                                                                                                                                    |       |