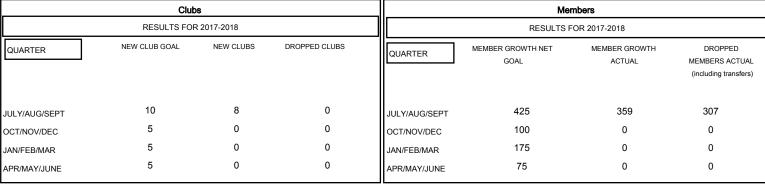

# MONTHLY MEMBERSHIP PROGRESS REPORT

### District 325B1

Results as of: 08/31/2017

#### KHAGENDRA SITAULA **LOCATION NEPAL GMT CA** Clubs Members



### GOALS AND ACTUAL NEW CLUBS CUMULATIVE



## GOALS AND ACTUAL MEMBERS CUMULATIVE



| DROPPED CLUBS: 0  DROPPED MEMBERS |     | 88 CLUBS OF 318 ADDED 1 OR MORE<br>NEW MEMBERS | GENDER DISTRIBUTION           MALE         7,266 (77.10%)           FEMALE         2,158 (22.90%)           Women Percentage Fiscal Year Goal: 22% |       |
|-----------------------------------|-----|------------------------------------------------|----------------------------------------------------------------------------------------------------------------------------------------------------|-------|
| DECEASED                          | 0   | CLICK HERE FOR CUMULATIVE  MEMBERSHIP DATA     | TOTAL FAMILY UNIT MEMBERS