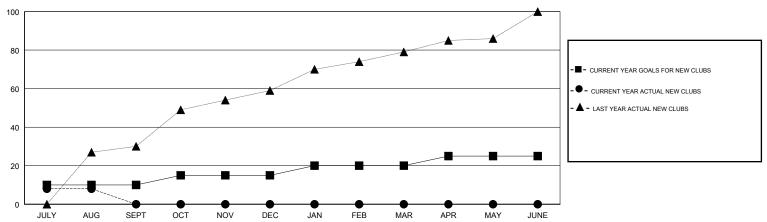

# MONTHLY MEMBERSHIP PROGRESS REPORT

### District 325B1

Results as of: 08/31/2017

#### KHAGENDRA SITAULA **LOCATION NEPAL GMT CA** Clubs Members



### GOALS AND ACTUAL NEW CLUBS CUMULATIVE



## GOALS AND ACTUAL MEMBERS CUMULATIVE



| DROPPED CLUBS: 0  DROPPED MEMBERS |     | 88 CLUBS OF 318 ADDED 1 OR MORE<br>NEW MEMBERS | GENDER DISTRIBUTION           MALE         7,266 (77.10%)           FEMALE         2,158 (22.90%)           Women Percentage Fiscal Year Goal: 22% |       |
|-----------------------------------|-----|------------------------------------------------|----------------------------------------------------------------------------------------------------------------------------------------------------|-------|
| DECEASED                          | 0   | CLICK HERE FOR CUMULATIVE  MEMBERSHIP DATA     | TOTAL FAMILY UNIT MEMBERS                                                                                                                          | 5,253 |
| CLUB